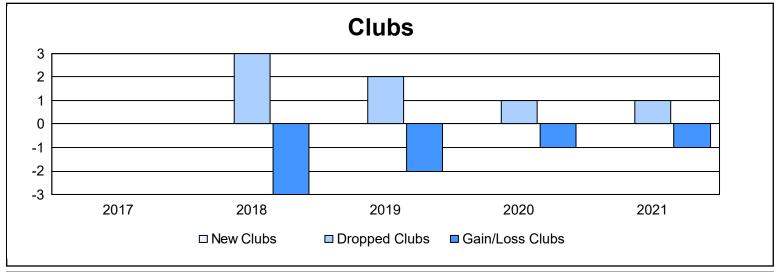

District 26 M6 As of June 2021 Cumulative

| Year      | New<br>Clubs | Dropped<br>Clubs | Gain/<br>Loss<br>Clubs | New<br>Members | Charter<br>Members | Reinstate<br>Members | Transfer<br>Members | Total<br>Member<br>Added | Total<br>Members<br>Dropped | Gain/<br>Loss<br>Members |
|-----------|--------------|------------------|------------------------|----------------|--------------------|----------------------|---------------------|--------------------------|-----------------------------|--------------------------|
| 2016-2017 | 0            | 0                | 0                      | 112            | 2                  | 5                    | 11                  | 130                      | 138                         | -8                       |
| 2017-2018 | 0            | 3                | -3                     | 66             | 6                  | 6                    | 29                  | 107                      | 207                         | -100                     |
| 2018-2019 | 0            | 2                | -2                     | 66             | 1                  | 5                    | 3                   | 75                       | 170                         | -95                      |
| 2019-2020 | 0            | 1                | -1                     | 63             | 0                  | 3                    | 12                  | 78                       | 120                         | -42                      |
| 2020-2021 | 0            | 1                | -1                     | 94             | 0                  | 3                    | 3                   | 100                      | 141                         | -41                      |
| Average   | 0            | 1                | -1                     | 80             | 2                  | 4                    | 12                  | 98                       | 155                         | -57                      |