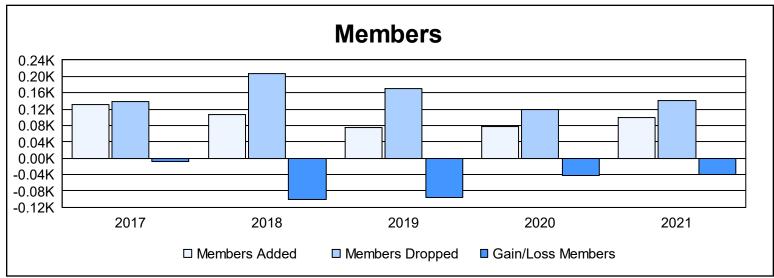

District 26 M6 As of June 2021 Cumulative

| Year      | New<br>Clubs | Dropped<br>Clubs | Gain/<br>Loss<br>Clubs | New<br>Members | Charter<br>Members | Reinstate<br>Members | Transfer<br>Members | Total<br>Member<br>Added | Total<br>Members<br>Dropped | Gain/<br>Loss<br>Members |
|-----------|--------------|------------------|------------------------|----------------|--------------------|----------------------|---------------------|--------------------------|-----------------------------|--------------------------|
| 2016-2017 | 0            | 0                | 0                      | 112            | 2                  | 5                    | 11                  | 130                      | 138                         | -8                       |
| 2017-2018 | 0            | 3                | -3                     | 66             | 6                  | 6                    | 29                  | 107                      | 207                         | -100                     |
| 2018-2019 | 0            | 2                | -2                     | 66             | 1                  | 5                    | 3                   | 75                       | 170                         | -95                      |
| 2019-2020 | 0            | 1                | -1                     | 63             | 0                  | 3                    | 12                  | 78                       | 120                         | -42                      |
| 2020-2021 | 0            | 1                | -1                     | 94             | 0                  | 3                    | 3                   | 100                      | 141                         | -41                      |
| Average   | 0            | 1                | -1                     | 80             | 2                  | 4                    | 12                  | 98                       | 155                         | -57                      |